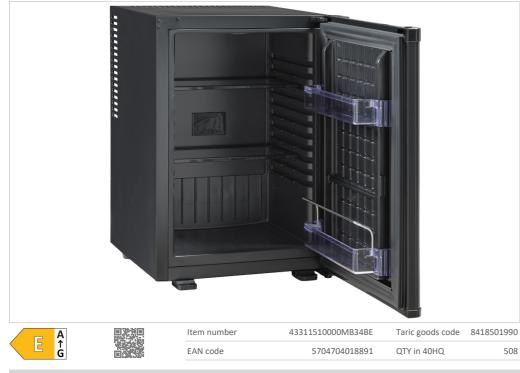

# Minibar

**Short Description** 

If you're looking for a small fridge to keep your drinks cold, here's a stylish 34-liter fridge with automatic defrost and a reversible door.

Minibars are ideal for chilling all kinds of drinks, wine and glasses. They are also ideal for snacks and are typically used in hotel rooms.

## Key features LED interior light Adjustable glass shelves

Peltier cooling .

.

.

Extremely low noise level .

**MB 34 BE** 

#### **Dimensions and weight**

| Product dimensions, HxWxD, mm   | 560 x 400 x 435 |
|---------------------------------|-----------------|
| Packaging dimensions, HxWxD, mm | 610 x 455 x 480 |
| Net volume, L                   | 34              |
| Gross- / Net volume, L          | 40 / 34         |
| Gross- / Net weight, kg         | 13.8 / 12.5     |