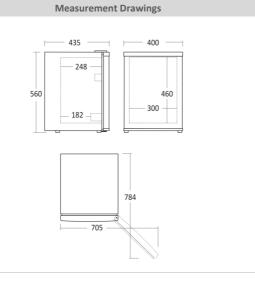

#### **Dimensions and weight**

| Product dimensions, HxWxD, mm   | 560 x 400 x 435 |
|---------------------------------|-----------------|
| Packaging dimensions, HxWxD, mm | 610 x 455 x 480 |
| Net volume, L                   | 34              |
| Gross- / Net volume, L          | 40 / 34         |
| Gross- / Net weight, kg         | 13.8 / 12.5     |